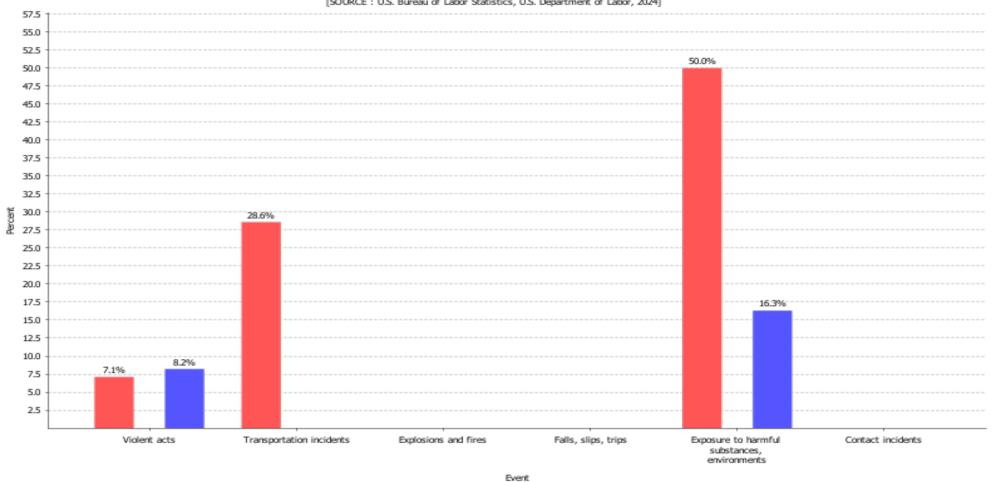

## Fatal work injuries varied between men and women, all ownerships, South Carolin

| Characteristics                              | Men | Women |
|----------------------------------------------|-----|-------|
| Violent acts                                 | 8   | 1     |
| Transportation incidents                     | -   | 4     |
| Explosions and fires                         | -   | -     |
| Falls, slips, trips                          | -   | -     |
| Exposure to harmful substances, environments | 16  | 7     |
| Contact incidents                            | -   | -     |

a, 2023 (98 men, 14 women)

## Fatal work injuries varied between men and women, all ownerships, South Carolina, 2023 (98 men, 14 women)

[SOURCE: U.S. Bureau of Labor Statistics, U.S. Department of Labor, 2024]

Women Men